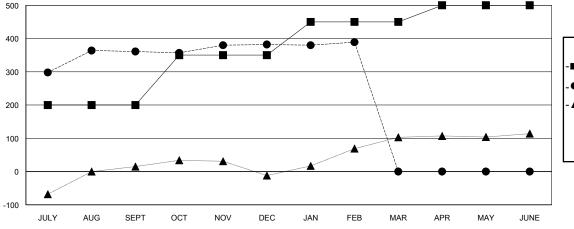

## GOALS AND ACTUAL MEMBERS CUMULATIVE

| -■- MEMBER GROWTH NET GOAL        |  |
|-----------------------------------|--|
| - ● - MEMBER GROWTH ACTUAL        |  |
| - ▲ - LAST YEAR MEMBERSHIP ACTUAL |  |
|                                   |  |
|                                   |  |
|                                   |  |