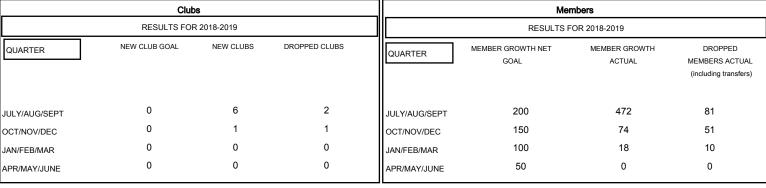

## MONTHLY MEMBERSHIP PROGRESS REPORT

District 318 C

Results as of: 02/28/2019

## GMT: N S SANKAR LOCATION INDIA GMT CA



## GOALS AND ACTUAL NEW CLUBS CUMULATIVE



## GOALS AND ACTUAL MEMBERS CUMULATIVE



| -■- MEMBER GROWTH NET GOAL        |  |
|-----------------------------------|--|
| - ● - MEMBER GROWTH ACTUAL        |  |
| - ▲ - LAST YEAR MEMBERSHIP ACTUAL |  |
|                                   |  |
|                                   |  |
|                                   |  |

| DROPPED CLUBS: 3 |     |
|------------------|-----|
| DROPPED MEMBERS  |     |
| DECEASED         | 12  |
| CLUB CANCELLED   | 17  |
| OTHER            | 112 |
| TOTAL            | 141 |

| 79 CLUBS OF 118 ADDED 1 OR MORE<br>NEW MEMBERS | GENDER DIST  MALE  FEMALE  Women Percenta | 7. TRIBUTION<br>3,616 (85.42%)<br>617 (14.58%)<br>ge Fiscal Year Goal: 0% |       |
|------------------------------------------------|-----