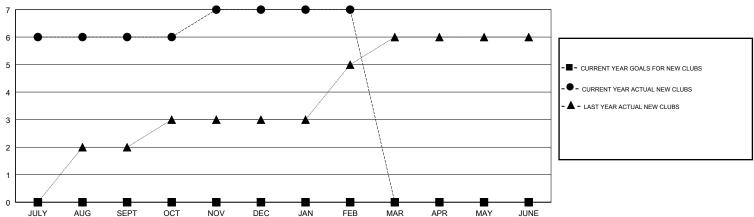

## MONTHLY MEMBERSHIP PROGRESS REPORT

District 318 C

Results as of: 02/28/2019

## GMT: N S SANKAR LOCATION INDIA GMT CA



## GOALS AND ACTUAL NEW CLUBS CUMULATIVE



## GOALS AND ACTUAL MEMBERS CUMULATIVE



| -■- MEMBER GROWTH NET GOAL        |  |
|-----------------------------------|--|
| - ● - MEMBER GROWTH ACTUAL        |  |
| - ▲ - LAST YEAR MEMBERSHIP ACTUAL |  |
|                                   |  |
|                                   |  |
|                                   |  |

| DROPPED CLUBS: 3 |     |
|------------------|-----|
| DROPPED MEMBERS  |     |
| DECEASED         | 12  |
| CLUB CANCELLED   | 17  |
| OTHER            | 112 |
| TOTAL            | 141 |

| 79 CLUBS OF 118 ADDED 1 OR MORE<br>NEW MEMBERS | GENDER DIST  MALE  FEMALE  Women Percenta | 7. TRIBUTION<br>3,616 (85.42%)<br>617 (14.58%)<br>ge Fiscal Year Goal: 0% |       |
|------------------------------------------------|-------------------------------------------|-----